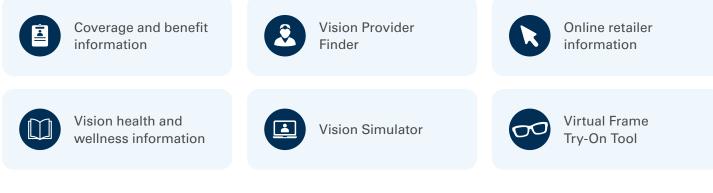

## Helpful tools and resources

On our website, **<u>bcbsfepvision.com</u>**, you can access a wealth of resources including, but not limited to:

And don't forget to download our **BCBS FEP Vision app** on the App Store<sup>®</sup> or Google Play<sup>™</sup> today. You can search for in-network providers, share your member ID card, view claims and more on the go.